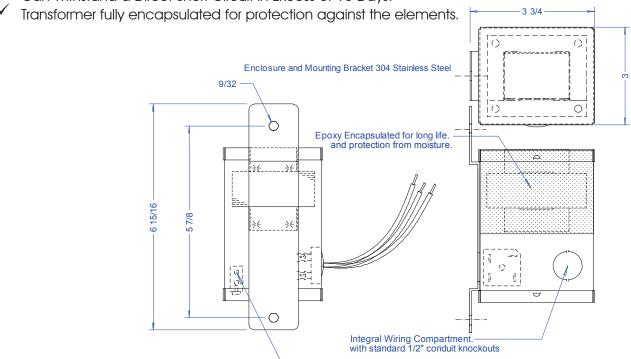

## **DIMMABLE LED POWER SUPPLY:**

- ETL Certified for North America<sup>1</sup> and CE marked for Europe.
- Tested to ANSI/UL 60950-1, CAN/CSA C22,2 No. 60950-1-03<sup>1</sup> and EN 60950-1.
- Breakthrough Short Circuit & Overload Protection. Patented.
- Limited Power Source Output allows for Class 2 wiring.
- Multiple Input Voltages 120 V, 240 V, and 277 V, 50/60 Hz.
- Output Configurable for 12 VDC or 24 VDC up to 60 W.
- Can be dimmed with standard low voltage magnetic dimmer.
- No External Fusing Required.
- Can Withstand a Direct Short Circuit in Excess of 15 Days!

#8-32 Ground Screw Provided