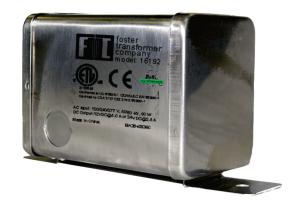

The Standard of Quality Since 1937

http://www.foster-transformer.com

3820 colerain avenue • cincinnati, oh 45223-2586 • phone: (513) 681-2420 • fax: (513) 681-2424 • toll free: (800) 963-9799

## **DIMMABLE LED POWER SUPPLY:**

- ETL Certified for North America<sup>1</sup> and CE marked for Europe.
- Tested to ANSI/UL 60950-1, CAN/CSA C22,2 No. 60950-1-03<sup>1</sup> and EN 60950-1.
- Breakthrough Short Circuit & Overload Protection. Patented.
- Limited Power Source Output allows for Class 2 wiring.
- Multiple Input Voltages 120 V, 240 V, and 277 V, 50/60 Hz.
- Output Configurable for 12 VDC or 24 VDC up to 60 W.
- Can be dimmed with standard low voltage magnetic dimmer.
- No External Fusing Required.
- Can Withstand a Direct Short Circuit in Excess of 15 Days!